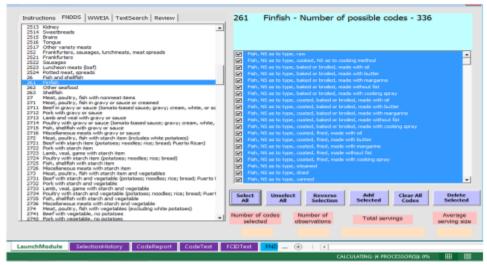

## Step 3: Add selected foods

After clicking the "Add Selected" button, you can:

- Select more foods to add to the ones you just selected (just click "Add Selected" for each group of foods you add) <u>OR</u>
- Select the "Review" tab to complete your selection and export your results

Click the "Add Selected" button

\*Hold the "Ctrl" key on your keyboard to make multiple selections