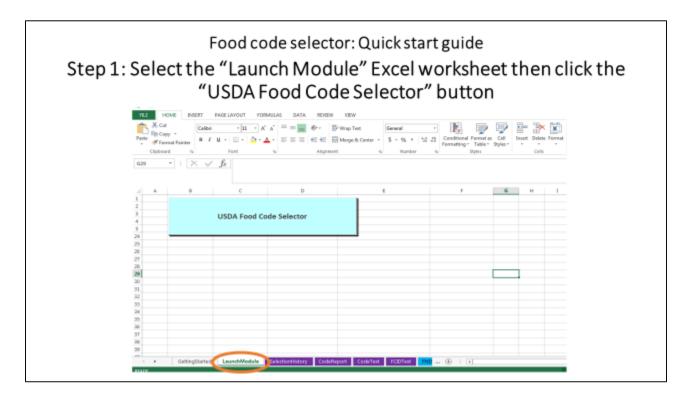

## Food Code Selector: Quick Start Guide

- 1. Select the "Launch Module" worksheet and click the "USDA Food Code Selector" button
- 2. Select the appropriate tab for selecting foods
- 3. Add selected foods
- 4. Export results