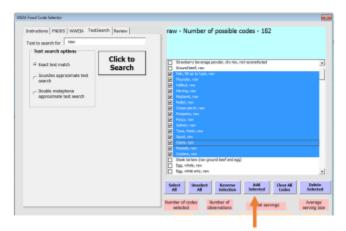

## The TextSearch tab allows users to search foods by keywords (exact or approximate spelling) USDA Food Code Selector Instructions | PRIDOS | WWEBA | TextSearch | Review | Text to search for | Taw | Text to search for | Taw | Text to search | Text search | Text search | Text search | Text search | Search | Stramber y beverage pender, dry mis. not recorrelatived | Search | Stramber y beverage pender, dry mis. not recorrelatived | Search | Stramber y beverage pender, dry mis. not recorrelatived | Search | Stramber y beverage pender, dry mis. not recorrelatived | Search | Stramber y beverage pender, dry mis. not recorrelatived | Search | Stramber y beverage pender, dry mis. not recorrelatived | Search | Stramber y beverage pender, dry mis. not recorrelatived | Search | Stramber y beverage pender, dry mis. not recorrelatived | Search | Stramber y beverage pender, dry mis. not recorrelatived | Search | Stramber y beverage pender, dry mis. not recorrelatived | Search | Stramber y beverage pender, dry mis. not recorrelatived | Search | Stramber y beverage pender, dry mis. not recorrelatived | Search | Stramber y beverage pender, dry mis. not recorrelatived | Search | Stramber y beverage pender, dry mis. not recorrelatived | Search | Stramber y beverage pender, dry mis. not recorrelatived | Search | Stramber y beverage pender, dry mis. not recorrelatived | Search | Stramber y beverage pender, dry mis. not recorrelatived | Search | Stramber y beverage pender, dry mis. not recorrelatived | Search | Stramber y beverage pender, dry mis. not recorrelatived | Search | Stramber y beverage pender, dry mis. not recorrelatived | Stramber y beverage pender, dry mis. not recorrelatived | Stramber y beverage pender, dry mis. not recorrelatived | Stramber y beverage pender, dry mis. not recorrelatived | Stramber y beverage pender, dry mis. not recorrelatived | Stramber y beverage pender, dry mis. not recorrelatived | Stramber y beverage pender, dry mis. not recorrelatived | Stramber y beverage pender, d