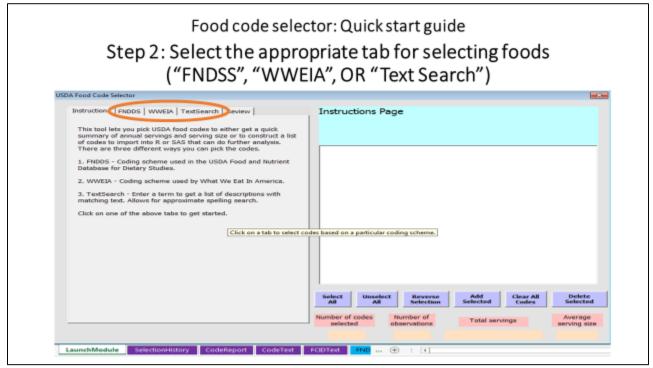

## Food Code Selector: Quick Start Guide

- 1. Select the "Launch Module" worksheet and click the "USDA Food Code Selector" button
- 2. Select the appropriate tab for selecting foods
- 3. Add selected foods
- 4. Export results

## The FNDDS and WWEIA tabs allow users to extract NHANES foods by food categories (FNDDS categories are listed on the "GettingStarted" worksheet of the Excel file)

## The TextSearch tab allows users to search foods by keywords (exact or approximate spelling) USDA Food Code Selector Instructions | PRIDOS | WWEBA | TextSearch | Review | Text to search for | Taw | Text to search for | Taw | Text to search | Text search | Text search | Text search | Text search | Search | Stramber y beverage pender, dry mis. not recorrelatived | Search | Stramber y beverage pender, dry mis. not recorrelatived | Search | Stramber y beverage pender, dry mis. not recorrelatived | Search | Stramber y beverage pender, dry mis. not recorrelatived | Search | Stramber y beverage pender, dry mis. not recorrelatived | Search | Stramber y beverage pender, dry mis. not recorrelatived | Search | Stramber y beverage pender, dry mis. not recorrelatived | Search | Stramber y beverage pender, dry mis. not recorrelatived | Search | Stramber y beverage pender, dry mis. not recorrelatived | Search | Stramber y beverage pender, dry mis. not recorrelatived | Search | Stramber y beverage pender, dry mis. not recorrelatived | Search | Stramber y beverage pender, dry mis. not recorrelatived | Search | Stramber y beverage pender, dry mis. not recorrelatived | Search | Stramber y beverage pender, dry mis. not recorrelatived | Search | Stramber y beverage pender, dry mis. not recorrelatived | Search | Stramber y beverage pender, dry mis. not recorrelatived | Search | Stramber y beverage pender, dry mis. not recorrelatived | Search | Stramber y beverage pender, dry mis. not recorrelatived | Search | Stramber y beverage pender, dry mis. not recorrelatived | Search | Stramber y beverage pender, dry mis. not recorrelatived | Stramber y beverage pender, dry mis. not recorrelatived | Stramber y beverage pender, dry mis. not recorrelatived | Stramber y beverage pender, dry mis. not recorrelatived | Stramber y beverage pender, dry mis. not recorrelatived | Stramber y beverage pender, dry mis. not recorrelatived | Stramber y beverage pender, dry mis. not recorrelatived | Stramber y beverage pender, d