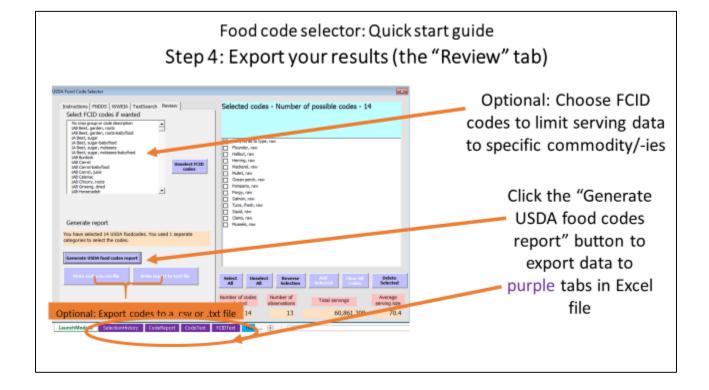

## Food Code Selector: Quick Start Guide

- 1. Select the "Launch Module" worksheet and click the "USDA Food Code Selector" button
- 2. Select the appropriate tab for selecting foods
- 3. Add selected foods
- 4. Export results

## Step 3: Add selected foods

After clicking the "Add Selected" button, you can:

- Select more foods to add to the ones you just selected (just click "Add Selected" for each group of foods you add) <u>OR</u>
- Select the "Review" tab to complete your selection and export your results